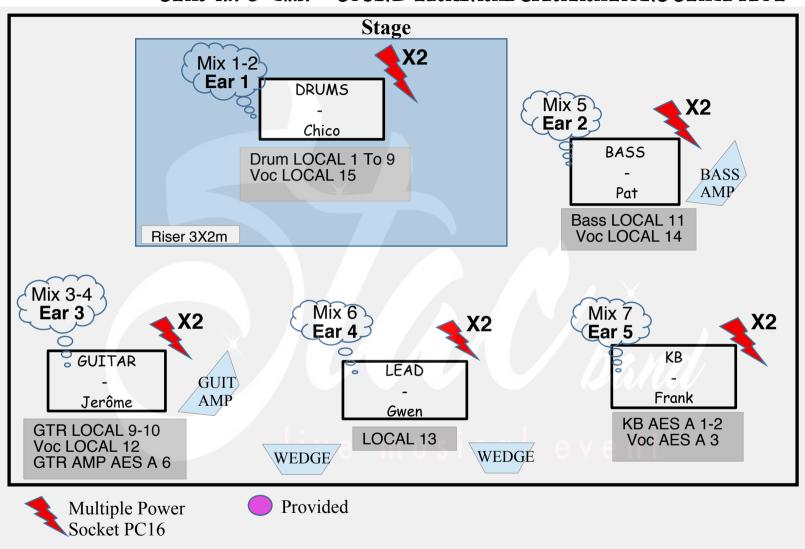

# STAC 4tet & Guest ~ SOUND TECHNICAL SPECIFICATIONS STAGE PLOT

#### - STAGE

Refer to patch lists and stage plot for all needs (microphones, stand, wiring, music instruments) (see summary for drum needs)... if possible, provide riser for drummer (3 X 2m). (See summary needs).

#### - POWER SUPPLIES

Power Supplies exlusively for sound (isolated for lighting), 1 X 16 amps minimum.

Voltage neither less than 220 V nor greater than 230 V on load and zero between earth and neutral. Provide type C electrical adapter if needed.

### COMMENTS, NEEDS

Provided

S/T B: Small / Tall Mic Stand with Adjust. Boom Arm

TB RB : Tall Mic Stand Round Base

AES A = VIA S16

X32, S16, In Ears System, Wedges, Guitar Amp, Bass Amp Pack XLR 20m/10m/5m/3m/4p/8p adapted, Wired Link FOH 14 X Multiple Power Socket, PC16 adapted